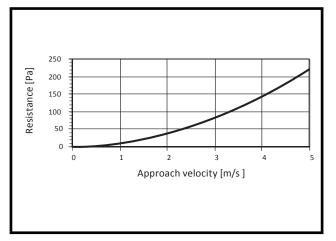

|  |  |
|                    | Shipping address                                                     | Incl. postal code and contact person                                                                                                                                                                                                                                                                                                                         |  |  |



# Mounting examples





Drip tray behind grill



Drip tray built-in between ducts



@ smitsair



#### Charts



### Resistance DV-225/AL



Resistance DV-325/AL



# Options

#### **Combination examples**

The drip trays can be combined with the following products:

- Exterior grilles
- Coalescence filters
- Roof cowls, type DK-3
- Shutters