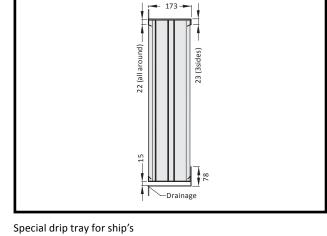

# Specifications

| Application        | Collecting and draining droplet                                      | Collecting and draining droplets of water from airflows                                                                                                                                                                                                                                                                                                      |  |  |
|--------------------|----------------------------------------------------------------------|--------------------------------------------------------------------------------------------------------------------------------------------------------------------------------------------------------------------------------------------------------------------------------------------------------------------------------------------------------------|--|--|
| Advantages         | Protecting an air technical inst                                     | Protecting an air technical installation at high airspeed against humidity from outside.                                                                                                                                                                                                                                                                     |  |  |
| Туре               | DV-225/AL                                                            | 2-stroke drip tray<br>Depth D = 120 mm.                                                                                                                                                                                                                                                                                                                      |  |  |
|                    | DV-325/AL                                                            | 3-strokes drip tray<br>Depth D = 170 mm.                                                                                                                                                                                                                                                                                                                     |  |  |
| Dimensions         | the drip tray will include a widt                                    | All dimensions in height and width are available. If the B size of the drip tray is bigger than 2500 mm the drip tray will include a width separation. If the H size of the drip tray is bigger than 1500 mm the drip tray will include a height separation. Different flange widths can be delivered against additional cost.                               |  |  |
| Model              |                                                                      | The profiled turning profiles are placed at intervals of 25 mm. The turning profiles include two or three strokes for collecting waterdroplets in airflows. The default flange edge from the housing is 30 mm and is undrilled.                                                                                                                              |  |  |
| Material           | Housing and internal frame                                           | Aluminium sheet.<br>EN AW 5754 H12/H22 quality<br>1.5 mm thickness.                                                                                                                                                                                                                                                                                          |  |  |
|                    | Turning profiles                                                     | Aluminium sheet<br>EN AW 5754 H12/H22 quality<br>1 mm thickness.                                                                                                                                                                                                                                                                                             |  |  |
| Different material | Choice from:                                                         | Stainless steel<br>AISI 304 quality.                                                                                                                                                                                                                                                                                                                         |  |  |
|                    |                                                                      | Stainless steel.<br>AISI 316 quality.                                                                                                                                                                                                                                                                                                                        |  |  |
| Post-treatment     | Aluminium                                                            | None.                                                                                                                                                                                                                                                                                                                                                        |  |  |
|                    | Stainless steel                                                      | Pickled and passivated combined.                                                                                                                                                                                                                                                                                                                             |  |  |
| Mounting           | the lower slat of the exterior g<br>The drip trays can also be integ | The drip trays can be combined with Smitsair exterior grilles. In this case the drip tray drains water via the lower slat of the exterior grille, so no extra installations are necessary for a rainwater discharge. The drip trays can also be integrated into a duct system. In this case there will have to be taken measures for the discharge of water. |  |  |
| Details            | mounted into a ship's shell.                                         | The drip trays can be delivered in the so-called ship version. This type of aluminium drip trays can be                                                                                                                                                                                                                                                      |  |  |
| Order example      | Please state the following infor                                     | Please state the following information in your order:                                                                                                                                                                                                                                                                                                        |  |  |
| ·                  |                                                                      | 2                                                                                                                                                                                                                                                                                                                                                            |  |  |
|                    | Туре                                                                 | DV-225/AL                                                                                                                                                                                                                                                                                                                                                    |  |  |
|                    | Dimensions                                                           | 800 x 600 mm                                                                                                                                                                                                                                                                                                                                                 |  |  |
|                    | Details                                                              | Ship version                                                                                                                                                                                                                                                                                                                                                 |  |  |
|                    | Shipping address                                                     | Incl. postal code and contact person                                                                                                                                                                                                                                                                                                                         |  |  |