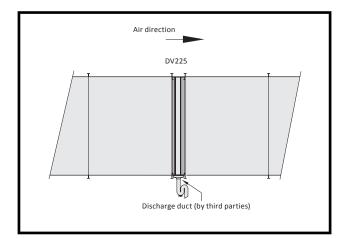

# Mounting examples

Drip tray behind grill

Drip tray built-in between ducts

@ smitsair