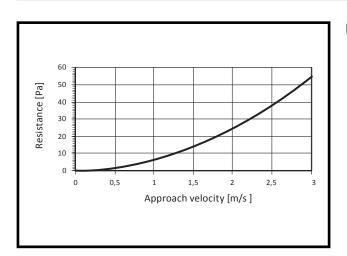

|  |  |
|                    | Shipping address                                                     | Incl. postal code and contact person                                                                                                                                                                                                                                                                                                                         |  |  |



# Mounting examples





Drip tray behind grill



Drip tray built-in between ducts



@ smitsair



#### Charts



### Resistance DV-225/AL



Resistance DV-325/AL



# Options

#### **Combination examples**

The drip trays can be combined with the following products:

- Exterior grilles
- Coalescence filters
- Roof cowls, type DK-3
- Shutters