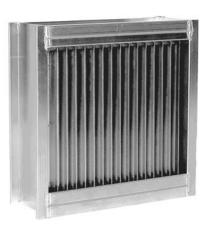

# Type DV-225/AL

# Specifications

| Application        | Collecting and draining droplet                                      | Collecting and draining droplets of water from airflows                                                                                                                                                                                                                                                                                                      |  |  |
|--------------------|----------------------------------------------------------------------|--------------------------------------------------------------------------------------------------------------------------------------------------------------------------------------------------------------------------------------------------------------------------------------------------------------------------------------------------------------|--|--|
| Advantages         | Protecting an air technical inst                                     | Protecting an air technical installation at high airspeed against humidity from outside.                                                                                                                                                                                                                                                                     |  |  |
| Туре               | DV-225/AL                                                            | 2-stroke drip tray<br>Depth D = 120 mm.                                                                                                                                                                                                                                                                                                                      |  |  |
|                    | DV-325/AL                                                            | 3-strokes drip tray<br>Depth D = 170 mm.                                                                                                                                                                                                                                                                                                                     |  |  |
| Dimensions         | the drip tray will include a widt                                    | All dimensions in height and width are available. If the B size of the drip tray is bigger than 2500 mm the drip tray will include a width separation. If the H size of the drip tray is bigger than 1500 mm the drip tray will include a height separation. Different flange widths can be delivered against additional cost.                               |  |  |
| Model              |                                                                      | The profiled turning profiles are placed at intervals of 25 mm. The turning profiles include two or three strokes for collecting waterdroplets in airflows. The default flange edge from the housing is 30 mm and is undrilled.                                                                                                                              |  |  |
| Material           | Housing and internal frame                                           | Aluminium sheet.<br>EN AW 5754 H12/H22 quality<br>1.5 mm thickness.                                                                                                                                                                                                                                                                                          |  |  |
|                    | Turning profiles                                                     | Aluminium sheet<br>EN AW 5754 H12/H22 quality<br>1 mm thickness.                                                                                                                                                                                                                                                                                             |  |  |
| Different material | Choice from:                                                         | Stainless steel<br>AISI 304 quality.                                                                                                                                                                                                                                                                                                                         |  |  |
|                    |                                                                      | Stainless steel.<br>AISI 316 quality.                                                                                                                                                                                                                                                                                                                        |  |  |
| Post-treatment     | Aluminium                                                            | None.                                                                                                                                                                                                                                                                                                                                                        |  |  |
|                    | Stainless steel                                                      | Pickled and passivated combined.                                                                                                                                                                                                                                                                                                                             |  |  |
| Mounting           | the lower slat of the exterior g<br>The drip trays can also be integ | The drip trays can be combined with Smitsair exterior grilles. In this case the drip tray drains water via the lower slat of the exterior grille, so no extra installations are necessary for a rainwater discharge. The drip trays can also be integrated into a duct system. In this case there will have to be taken measures for the discharge of water. |  |  |
| Details            | mounted into a ship's shell.                                         | The drip trays can be delivered in the so-called ship version. This type of aluminium drip trays can be                                                                                                                                                                                                                                                      |  |  |
| Order example      | Please state the following infor                                     | Please state the following information in your order:                                                                                                                                                                                                                                                                                                        |  |  |
| ·                  |                                                                      | 2                                                                                                                                                                                                                                                                                                                                                            |  |  |
|                    | Туре                                                                 | DV-225/AL                                                                                                                                                                                                                                                                                                                                                    |  |  |
|                    | Dimensions                                                           | 800 x 600 mm                                                                                                                                                                                                                                                                                                                                                 |  |  |
|                    | Details                                                              | Ship version                                                                                                                                                                                                                                                                                                                                                 |  |  |
|                    | Shipping address                                                     | Incl. postal code and contact person                                                                                                                                                                                                                                                                                                                         |  |  |