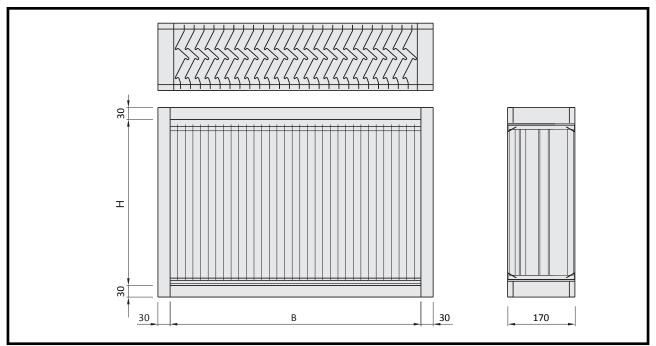

# Type DV-325/AL

# Specifications

| Application        | Collecting and draining droplet                                      | Collecting and draining droplets of water from airflows                                                                                                                                                                                                                                                                                                      |  |  |
|--------------------|----------------------------------------------------------------------|--------------------------------------------------------------------------------------------------------------------------------------------------------------------------------------------------------------------------------------------------------------------------------------------------------------------------------------------------------------|--|--|
| Advantages         | Protecting an air technical inst                                     | Protecting an air technical installation at high airspeed against humidity from outside.                                                                                                                                                                                                                                                                     |  |  |
| Туре               | DV-225/AL                                                            | 2-stroke drip tray<br>Depth D = 120 mm.                                                                                                                                                                                                                                                                                                                      |  |  |
|                    | DV-325/AL                                                            | 3-strokes drip tray<br>Depth D = 170 mm.                                                                                                                                                                                                                                                                                                                     |  |  |
| Dimensions         | the drip tray will include a widt                                    | All dimensions in height and width are available. If the B size of the drip tray is bigger than 2500 mm the drip tray will include a width separation. If the H size of the drip tray is bigger than 1500 mm the drip tray will include a height separation. Different flange widths can be delivered against additional cost.                               |  |  |
| Model              |                                                                      | The profiled turning profiles are placed at intervals of 25 mm. The turning profiles include two or three strokes for collecting waterdroplets in airflows. The default flange edge from the housing is 30 mm and is undrilled.                                                                                                                              |  |  |
| Material           | Housing and internal frame                                           | Aluminium sheet.<br>EN AW 5754 H12/H22 quality<br>1.5 mm thickness.                                                                                                                                                                                                                                                                                          |  |  |
|                    | Turning profiles                                                     | Aluminium sheet<br>EN AW 5754 H12/H22 quality<br>1 mm thickness.                                                                                                                                                                                                                                                                                             |  |  |
| Different material | Choice from:                                                         | Stainless steel<br>AISI 304 quality.                                                                                                                                                                                                                                                                                                                         |  |  |
|                    |                                                                      | Stainless steel.<br>AISI 316 quality.                                                                                                                                                                                                                                                                                                                        |  |  |
| Post-treatment     | Aluminium                                                            | None.                                                                                                                                                                                                                                                                                                                                                        |  |  |
|                    | Stainless steel                                                      | Pickled and passivated combined.                                                                                                                                                                                                                                                                                                                             |  |  |
| Mounting           | the lower slat of the exterior g<br>The drip trays can also be integ | The drip trays can be combined with Smitsair exterior grilles. In this case the drip tray drains water via the lower slat of the exterior grille, so no extra installations are necessary for a rainwater discharge. The drip trays can also be integrated into a duct system. In this case there will have to be taken measures for the discharge of water. |  |  |
| Details            | mounted into a ship's shell.                                         | The drip trays can be delivered in the so-called ship version. This type of aluminium drip trays can be                                                                                                                                                                                                                                                      |  |  |
| Order example      | Please state the following infor                                     | Please state the following information in your order:                                                                                                                                                                                                                                                                                                        |  |  |
| ·                  |                                                                      | 2                                                                                                                                                                                                                                                                                                                                                            |  |  |
|                    | Туре                                                                 | DV-225/AL                                                                                                                                                                                                                                                                                                                                                    |  |  |
|                    | Dimensions                                                           | 800 x 600 mm                                                                                                                                                                                                                                                                                                                                                 |  |  |
|                    | Details                                                              | Ship version                                                                                                                                                                                                                                                                                                                                                 |  |  |
|                    | Shipping address                                                     | Incl. postal code and contact person                                                                                                                                                                                                                                                                                                                         |  |  |