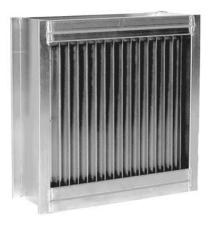

# Type DV-325/AL

# Specifications

| Application        | Collecting and draining droplet                                      | Collecting and draining droplets of water from airflows                                                                                                                                                                                                                                                                                                      |  |  |
|--------------------|----------------------------------------------------------------------|--------------------------------------------------------------------------------------------------------------------------------------------------------------------------------------------------------------------------------------------------------------------------------------------------------------------------------------------------------------|--|--|
| Advantages         | Protecting an air technical inst                                     | Protecting an air technical installation at high airspeed against humidity from outside.                                                                                                                                                                                                                                                                     |  |  |
| Туре               | DV-225/AL                                                            | 2-stroke drip tray<br>Depth D = 120 mm.                                                                                                                                                                                                                                                                                                                      |  |  |
|                    | DV-325/AL                                                            | 3-strokes drip tray<br>Depth D = 170 mm.                                                                                                                                                                                                                                                                                                                     |  |  |
| Dimensions         | the drip tray will include a widt                                    | All dimensions in height and width are available. If the B size of the drip tray is bigger than 2500 mm the drip tray will include a width separation. If the H size of the drip tray is bigger than 1500 mm the drip tray will include a height separation. Different flange widths can be delivered against additional cost.                               |  |  |
| Model              |                                                                      | The profiled turning profiles are placed at intervals of 25 mm. The turning profiles include two or three strokes for collecting waterdroplets in airflows. The default flange edge from the housing is 30 mm and is undrilled.                                                                                                                              |  |  |
| Material           | Housing and internal frame                                           | Aluminium sheet.<br>EN AW 5754 H12/H22 quality<br>1.5 mm thickness.                                                                                                                                                                                                                                                                                          |  |  |
|                    | Turning profiles                                                     | Aluminium sheet<br>EN AW 5754 H12/H22 quality<br>1 mm thickness.                                                                                                                                                                                                                                                                                             |  |  |
| Different material | Choice from:                                                         | Stainless steel<br>AISI 304 quality.                                                                                                                                                                                                                                                                                                                         |  |  |
|                    |                                                                      | Stainless steel.<br>AISI 316 quality.                                                                                                                                                                                                                                                                                                                        |  |  |
| Post-treatment     | Aluminium                                                            | None.                                                                                                                                                                                                                                                                                                                                                        |  |  |
|                    | Stainless steel                                                      | Pickled and passivated combined.                                                                                                                                                                                                                                                                                                                             |  |  |
| Mounting           | the lower slat of the exterior g<br>The drip trays can also be integ | The drip trays can be combined with Smitsair exterior grilles. In this case the drip tray drains water via the lower slat of the exterior grille, so no extra installations are necessary for a rainwater discharge. The drip trays can also be integrated into a duct system. In this case there will have to be taken measures for the discharge of water. |  |  |
| Details            | mounted into a ship's shell.                                         | The drip trays can be delivered in the so-called ship version. This type of aluminium drip trays can be                                                                                                                                                                                                                                                      |  |  |
| Order example      | Please state the following infor                                     | Please state the following information in your order:                                                                                                                                                                                                                                                                                                        |  |  |
| ·                  |                                                                      | 2                                                                                                                                                                                                                                                                                                                                                            |  |  |
|                    | Туре                                                                 | DV-225/AL                                                                                                                                                                                                                                                                                                                                                    |  |  |
|                    | Dimensions                                                           | 800 x 600 mm                                                                                                                                                                                                                                                                                                                                                 |  |  |
|                    | Details                                                              | Ship version                                                                                                                                                                                                                                                                                                                                                 |  |  |
|                    | Shipping address                                                     | Incl. postal code and contact person                                                                                                                                                                                                                                                                                                                         |  |  |