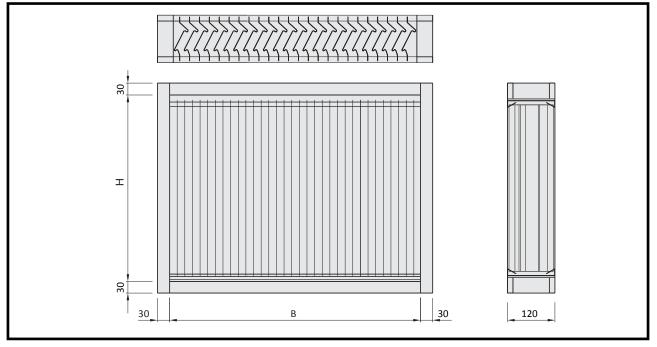

# Type DV-225/AL

# Specifications

| Application        | Collecting and draining droplet                                      | Collecting and draining droplets of water from airflows                                                                                                                                                                                                                                                                                                      |  |  |
|--------------------|----------------------------------------------------------------------|--------------------------------------------------------------------------------------------------------------------------------------------------------------------------------------------------------------------------------------------------------------------------------------------------------------------------------------------------------------|--|--|
| Advantages         | Protecting an air technical inst                                     | Protecting an air technical installation at high airspeed against humidity from outside.                                                                                                                                                                                                                                                                     |  |  |
| Туре               | DV-225/AL                                                            | 2-stroke drip tray<br>Depth D = 120 mm.                                                                                                                                                                                                                                                                                                                      |  |  |
|                    | DV-325/AL                                                            | 3-strokes drip tray<br>Depth D = 170 mm.                                                                                                                                                                                                                                                                                                                     |  |  |
| Dimensions         | the drip tray will include a widt                                    | All dimensions in height and width are available. If the B size of the drip tray is bigger than 2500 mm the drip tray will include a width separation. If the H size of the drip tray is bigger than 1500 mm the drip tray will include a height separation. Different flange widths can be delivered against additional cost.                               |  |  |
| Model              |                                                                      | The profiled turning profiles are placed at intervals of 25 mm. The turning profiles include two or three strokes for collecting waterdroplets in airflows. The default flange edge from the housing is 30 mm and is undrilled.                                                                                                                              |  |  |
| Material           | Housing and internal frame                                           | Aluminium sheet.<br>EN AW 5754 H12/H22 quality<br>1.5 mm thickness.                                                                                                                                                                                                                                                                                          |  |  |
|                    | Turning profiles                                                     | Aluminium sheet<br>EN AW 5754 H12/H22 quality<br>1 mm thickness.                                                                                                                                                                                                                                                                                             |  |  |
| Different material | Choice from:                                                         | Stainless steel<br>AISI 304 quality.                                                                                                                                                                                                                                                                                                                         |  |  |
|                    |                                                                      | Stainless steel.<br>AISI 316 quality.                                                                                                                                                                                                                                                                                                                        |  |  |
| Post-treatment     | Aluminium                                                            | None.                                                                                                                                                                                                                                                                                                                                                        |  |  |
|                    | Stainless steel                                                      | Pickled and passivated combined.                                                                                                                                                                                                                                                                                                                             |  |  |
| Mounting           | the lower slat of the exterior g<br>The drip trays can also be integ | The drip trays can be combined with Smitsair exterior grilles. In this case the drip tray drains water via the lower slat of the exterior grille, so no extra installations are necessary for a rainwater discharge. The drip trays can also be integrated into a duct system. In this case there will have to be taken measures for the discharge of water. |  |  |
| Details            | mounted into a ship's shell.                                         | The drip trays can be delivered in the so-called ship version. This type of aluminium drip trays can be                                                                                                                                                                                                                                                      |  |  |
| Order example      | Please state the following infor                                     | Please state the following information in your order:                                                                                                                                                                                                                                                                                                        |  |  |
| ·                  |                                                                      | 2                                                                                                                                                                                                                                                                                                                                                            |  |  |
|                    | Туре                                                                 | DV-225/AL                                                                                                                                                                                                                                                                                                                                                    |  |  |
|                    | Dimensions                                                           | 800 x 600 mm                                                                                                                                                                                                                                                                                                                                                 |  |  |
|                    | Details                                                              | Ship version                                                                                                                                                                                                                                                                                                                                                 |  |  |
|                    | Shipping address                                                     | Incl. postal code and contact person                                                                                                                                                                                                                                                                                                                         |  |  |