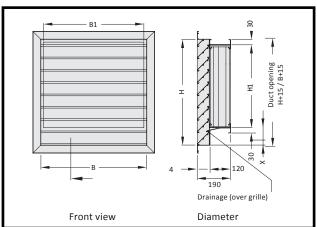

# Type DV-225/AL

# Specifications

| Application        | Collecting and draining droplet                                      | Collecting and draining droplets of water from airflows                                                                                                                                                                                                                                                                                                      |  |  |
|--------------------|----------------------------------------------------------------------|--------------------------------------------------------------------------------------------------------------------------------------------------------------------------------------------------------------------------------------------------------------------------------------------------------------------------------------------------------------|--|--|
| Advantages         | Protecting an air technical inst                                     | Protecting an air technical installation at high airspeed against humidity from outside.                                                                                                                                                                                                                                                                     |  |  |
| Туре               | DV-225/AL                                                            | 2-stroke drip tray<br>Depth D = 120 mm.                                                                                                                                                                                                                                                                                                                      |  |  |
|                    | DV-325/AL                                                            | 3-strokes drip tray<br>Depth D = 170 mm.                                                                                                                                                                                                                                                                                                                     |  |  |
| Dimensions         | the drip tray will include a widt                                    | All dimensions in height and width are available. If the B size of the drip tray is bigger than 2500 mm the drip tray will include a width separation. If the H size of the drip tray is bigger than 1500 mm the drip tray will include a height separation. Different flange widths can be delivered against additional cost.                               |  |  |
| Model              |                                                                      | The profiled turning profiles are placed at intervals of 25 mm. The turning profiles include two or three strokes for collecting waterdroplets in airflows. The default flange edge from the housing is 30 mm and is undrilled.                                                                                                                              |  |  |
| Material           | Housing and internal frame                                           | Aluminium sheet.<br>EN AW 5754 H12/H22 quality<br>1.5 mm thickness.                                                                                                                                                                                                                                                                                          |  |  |
|                    | Turning profiles                                                     | Aluminium sheet<br>EN AW 5754 H12/H22 quality<br>1 mm thickness.                                                                                                                                                                                                                                                                                             |  |  |
| Different material | Choice from:                                                         | Stainless steel<br>AISI 304 quality.                                                                                                                                                                                                                                                                                                                         |  |  |
|                    |                                                                      | Stainless steel.<br>AISI 316 quality.                                                                                                                                                                                                                                                                                                                        |  |  |
| Post-treatment     | Aluminium                                                            | None.                                                                                                                                                                                                                                                                                                                                                        |  |  |
|                    | Stainless steel                                                      | Pickled and passivated combined.                                                                                                                                                                                                                                                                                                                             |  |  |
| Mounting           | the lower slat of the exterior g<br>The drip trays can also be integ | The drip trays can be combined with Smitsair exterior grilles. In this case the drip tray drains water via the lower slat of the exterior grille, so no extra installations are necessary for a rainwater discharge. The drip trays can also be integrated into a duct system. In this case there will have to be taken measures for the discharge of water. |  |  |
| Details            | mounted into a ship's shell.                                         | The drip trays can be delivered in the so-called ship version. This type of aluminium drip trays can be                                                                                                                                                                                                                                                      |  |  |
| Order example      | Please state the following infor                                     | Please state the following information in your order:                                                                                                                                                                                                                                                                                                        |  |  |
| ·                  |                                                                      | 2                                                                                                                                                                                                                                                                                                                                                            |  |  |
|                    | Туре                                                                 | DV-225/AL                                                                                                                                                                                                                                                                                                                                                    |  |  |
|                    | Dimensions                                                           | 800 x 600 mm                                                                                                                                                                                                                                                                                                                                                 |  |  |
|                    | Details                                                              | Ship version                                                                                                                                                                                                                                                                                                                                                 |  |  |
|                    | Shipping address                                                     | Incl. postal code and contact person                                                                                                                                                                                                                                                                                                                         |  |  |